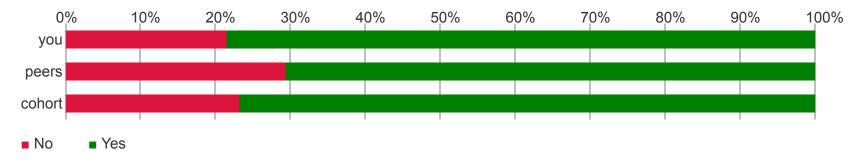

## Formal feedback on promotion to full

Have you received formal feedback on your progress toward promotion to full professor?