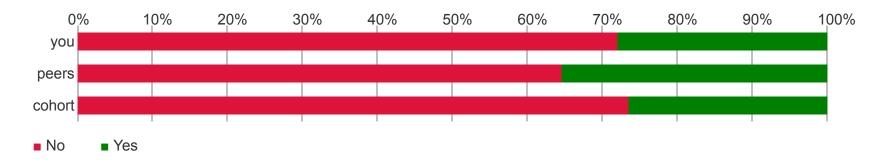

### Formal feedback on progress toward tenure

Have you received formal feedback on your progress toward tenure?